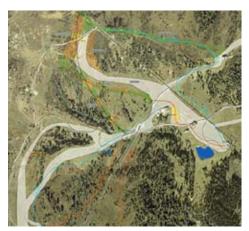

### **Project description**

Assessment of the impact of planned extension activities (snowboard park) in the Ski Resort Kleinarl-Fachauwinkel on landscape/scenery, flora and fauna; preparation of submission documents according to the requirements of nature conservation and forest law.

#### **Services**

- Vegetation mapping
- Forest area investigation
- Forest area assessment
- Investigation of wildlife, reptiles, amphibians and avifauna
- Technical contribution to ski-slope planning
- Impact mitigation planning