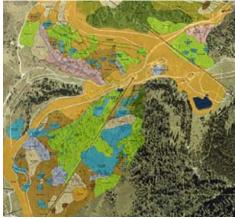

### **Project description**

Assessment of the impact of planned extension activities (snowboard park) in the Ski Resort Kleinarl-Fachauwinkel on landscape/scenery, flora and fauna; preparation of submission documents according to the requirements of nature conservation and forest law.

#### **Services**

- Vegetation mapping
- Forest area investigation
- Forest area assessment
- Investigation of wildlife, reptiles, amphibians and avifauna
- Technical contribution to ski-slope planning
- Impact mitigation planning